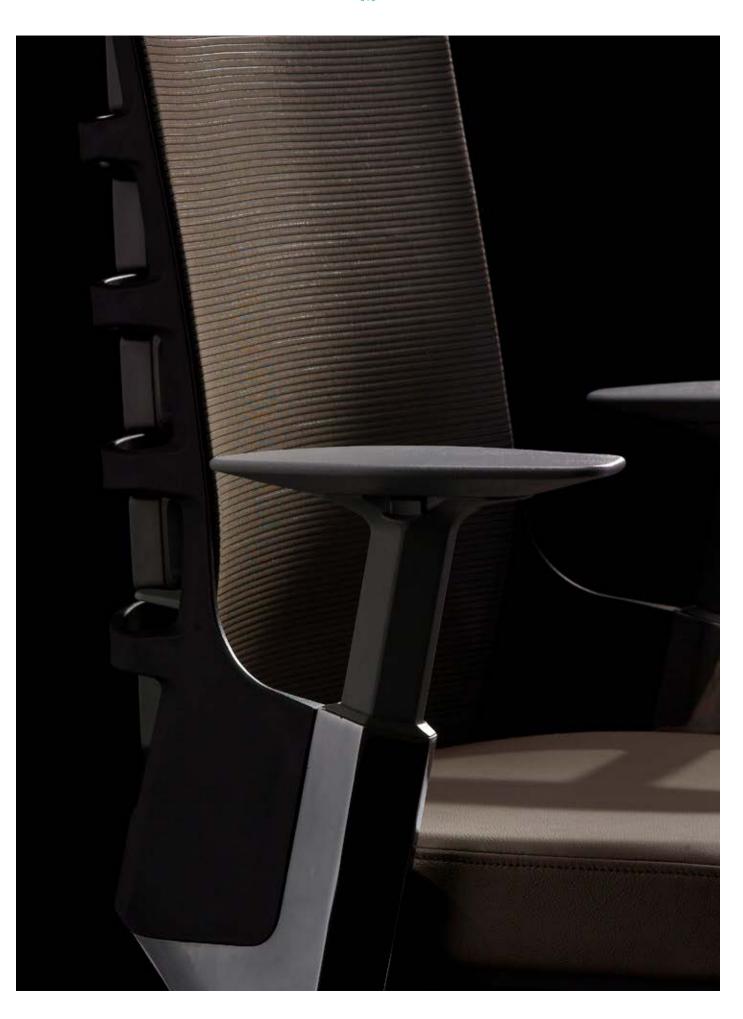

## **Soft-touch Armpad** Integral moulded polyurethane Height-adjustable for a range of 100mm.Glass-fibre filled (100%

#### **Backrest**

Height-adjustable lumbar support with a range of 55mm.Polypropylene (100% recyclable) frame in black or white colour option. Spinal joints of thermoplastic elastomer in grey colour. Polyelastomer/Nylon/ Polyester mesh in Jet grey colour