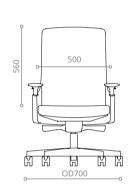

## Seat

Depth-adjustable for a range of 60mm.Polypropylene (100% recyclable) shell in black colour. Fabric or leather upholstery over moulded polyurethane foam.

## Base

695mm diameter diecast aluminum (100% recyclable) in polished finish or matt silver epoxy-coating option.

## Castor

65mm diameter dual-wheel in black Nylon.

Spinelly

09