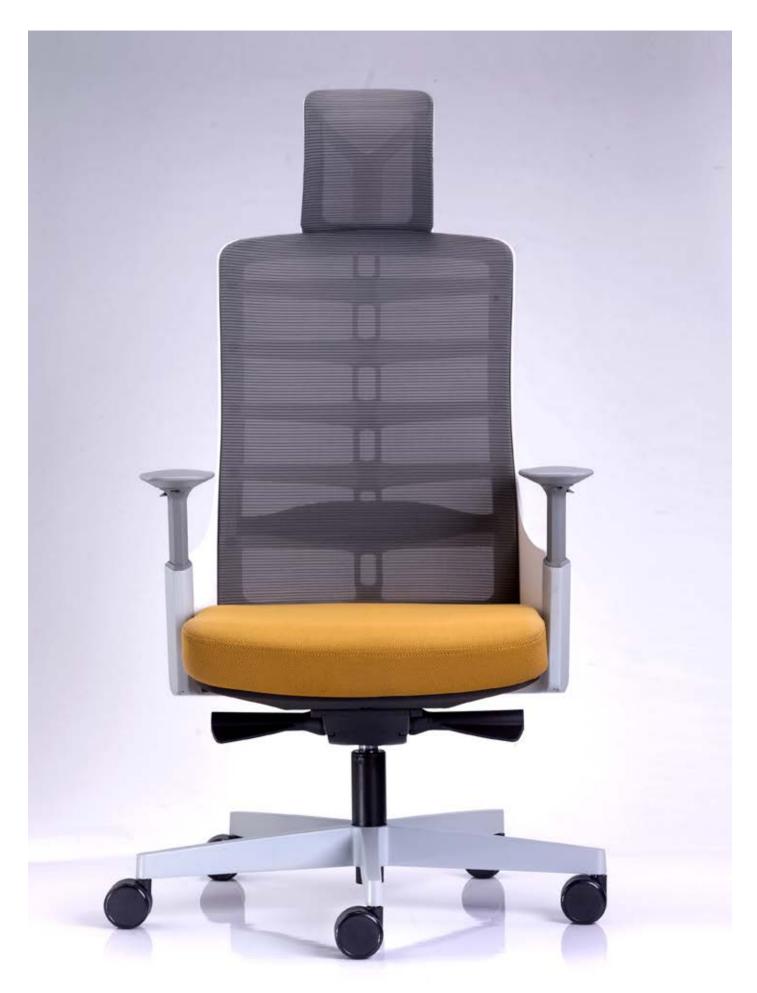

## **Sense and Flexibility**

Our spine is one of the most important part of our body that gives us structure and support. It plays a vital role to enable us to perform simple tasks like standing up and sitting upright. Spinelly's inspiration comes from the structure of the human vertebrae. The idea is to create a chair that simulates the support of the spine. Spinelly is available in two colours, black for a polished and sleek look, white for a fun and edgy office setting.

## Seat

Depth-adjustable for a range of 60mm.Polypropylene (100% recyclable) shell in black colour. Fabric or leather upholstery over moulded polyurethane foam.