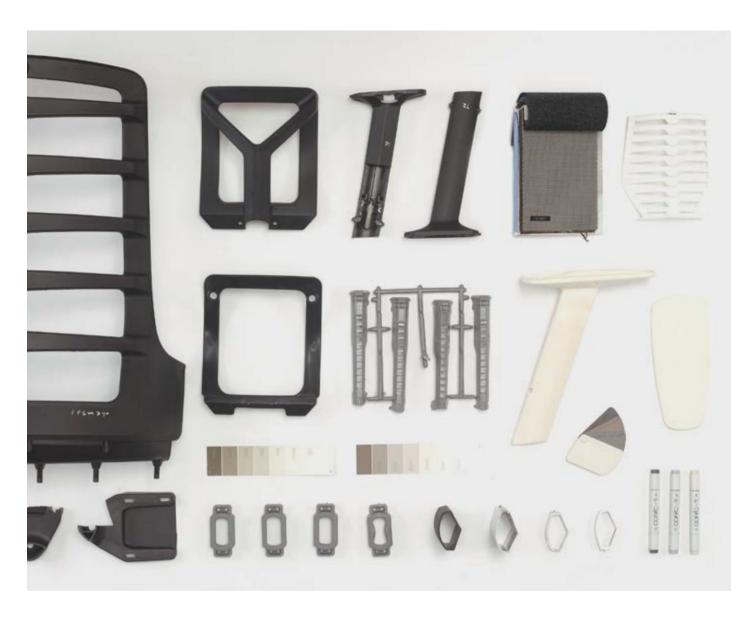

## **Soft-touch Armpad** Integral moulded polyurethane Height-adjustable for a range of 100mm.Glass-fibre filled (100%

## Mechanism

in grey colour.

**Armrest** 

polyacetal.

A weight-sensing mechanism auto-adjusts recline resistance according to user weight. Provides Tilt-lock, Seat height and Seat depth adjustment. Diecast aluminum structure with steel and nylon parts, in black colour only.

recyclable) polypropylene in

grey colour. Mechanism parts in

## Headrest

Polypropylene (100% recyclable) frame in black or white colour option. Polyelastomer/Nylon/ Polyester mesh in Jet grey colour.

#### **Backrest**

Height-adjustable lumbar support with a range of 55mm.Polypropylene (100% recyclable) frame in black or white colour option. Spinal joints of thermoplastic elastomer in grey colour. Polyelastomer/Nylon/ Polyester mesh in Jet grey colour

## Seat

Depth-adjustable for a range of 60mm.Polypropylene (100% recyclable) shell in black colour. Fabric or leather upholstery over moulded polyurethane foam.