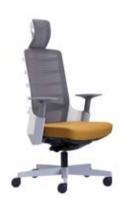

## **Sense and Flexibility**

Our spine is one of the most important part of our body that gives us structure and support. It plays a vital role to enable us to perform simple tasks like standing up and sitting upright. Spinelly's inspiration comes from the structure of the human vertebrae. The idea is to create a chair that simulates the support of the spine. Spinelly is available in two colours, black for a polished and sleek look, white for a fun and edgy office setting.

Our aim is to create a back that moves with you. Spinelly's flexible back allows for active seating. This is achieved through a unique rib design in conjunction with an elastomer spine system. The chair is also equipped with a weight sensing mechanism which adjusts the recline resistance automatically according to the user's weight.