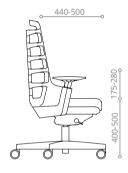

## **Soft-touch Armpad** Integral moulded polyurethane Height-adjustable for a range of 100mm.Glass-fibre filled (100%

## Mechanism

in grey colour.

**Armrest** 

polyacetal.

A weight-sensing mechanism auto-adjusts recline resistance according to user weight. Provides Tilt-lock, Seat height and Seat depth adjustment. Diecast aluminum structure with steel and nylon parts, in black colour only.

## Headrest

Polypropylene (100% recyclable) frame in black or white colour option. Polyelastomer/Nylon/ Polyester mesh in Jet grey colour.

#### **Backrest**

Height-adjustable lumbar support with a range of 55mm.Polypropylene (100% recyclable) frame in black or white colour option. Spinal joints of thermoplastic elastomer in grey colour. Polyelastomer/Nylon/ Polyester mesh in Jet grey colour

## Seat

Depth-adjustable for a range of 60mm.Polypropylene (100% recyclable) shell in black colour. Fabric or leather upholstery over moulded polyurethane foam.