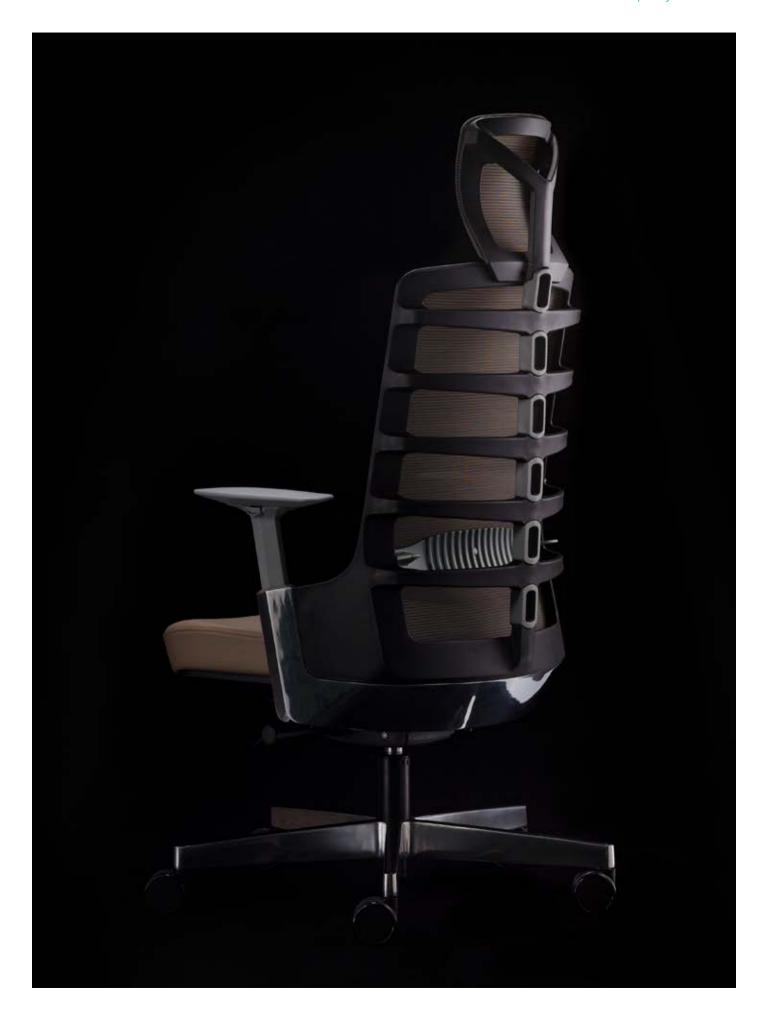

Our aim is to create a back that moves with you. Spinelly's flexible back allows for active seating. This is achieved through a unique rib design in conjunction with an elastomer spine system. The chair is also equipped with a weight sensing mechanism which adjusts the recline resistance automatically according to the user's weight.

## Headrest

Polypropylene (100% recyclable) frame in black or white colour option. Polyelastomer/Nylon/ Polyester mesh in Jet grey colour.

#### **Backrest**

Height-adjustable lumbar support with a range of 55mm.Polypropylene (100% recyclable) frame in black or white colour option. Spinal joints of thermoplastic elastomer in grey colour. Polyelastomer/Nylon/ Polyester mesh in Jet grey colour