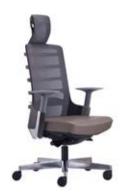

## **Sense and Flexibility**

Our spine is one of the most important part of our body that gives us structure and support. It plays a vital role to enable us to perform simple tasks like standing up and sitting upright. Spinelly's inspiration comes from the structure of the human vertebrae. The idea is to create a chair that simulates the support of the spine. Spinelly is available in two colours, black for a polished and sleek look, white for a fun and edgy office setting.

Our aim is to create a back that moves with you. Spinelly's flexible back allows for active seating. This is achieved through a unique rib design in conjunction with an elastomer spine system. The chair is also equipped with a weight sensing mechanism which adjusts the recline resistance automatically according to the user's weight.