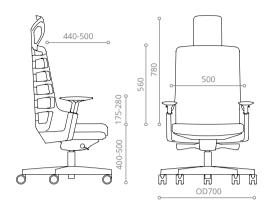

## **Soft-touch Armpad** Integral moulded polyurethane Height-adjustable for a range of 100mm.Glass-fibre filled (100%

## Mechanism

in grey colour.

**Armrest** 

polyacetal.

A weight-sensing mechanism auto-adjusts recline resistance according to user weight. Provides Tilt-lock, Seat height and Seat depth adjustment. Diecast aluminum structure with steel and nylon parts, in black colour only.

## Headrest

Polypropylene (100% recyclable) frame in black or white colour option. Polyelastomer/Nylon/ Polyester mesh in Jet grey colour.

#### **Backrest**

Height-adjustable lumbar support with a range of 55mm.Polypropylene (100% recyclable) frame in black or white colour option. Spinal joints of thermoplastic elastomer in grey colour. Polyelastomer/Nylon/ Polyester mesh in Jet grey colour

## Seat

Depth-adjustable for a range of 60mm.Polypropylene (100% recyclable) shell in black colour. Fabric or leather upholstery over moulded polyurethane foam.

## Base

695mm diameter diecast aluminum (100% recyclable) in polished finish or matt silver epoxy-coating option.

## Castor

65mm diameter dual-wheel in black Nylon.

Spinelly

09