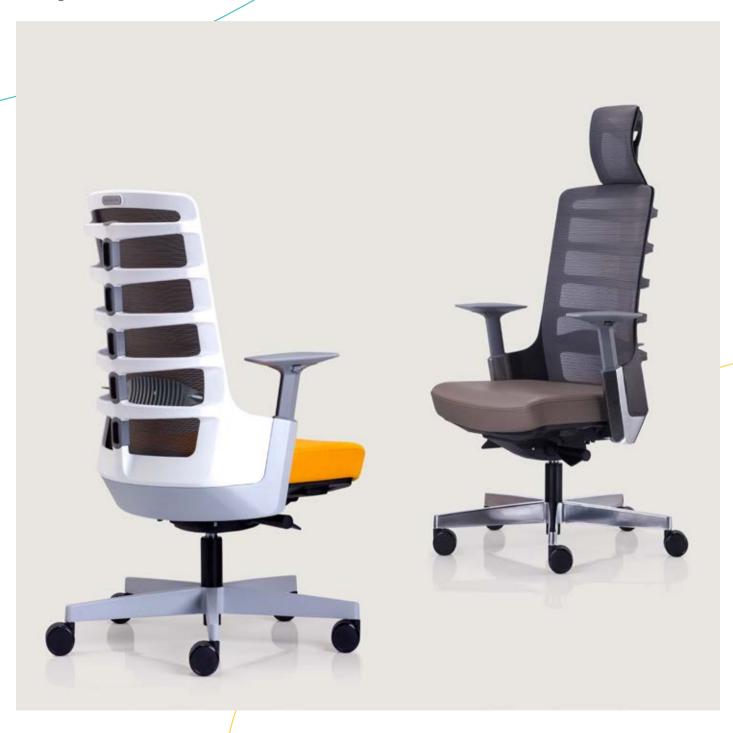

## **Sense and Flexibility**

Our spine is one of the most important part of our body that gives us structure and support. It plays a vital role to enable us to perform simple tasks like standing up and sitting upright. Spinelly's inspiration comes from the structure of the human vertebrae. The idea is to create a chair that simulates the support of the spine. Spinelly is available in two colours, black for a polished and sleek look, white for a fun and edgy office setting.

Our aim is to create a back that moves with you. Spinelly's flexible back allows for active seating. This is achieved through a unique rib design in conjunction with an elastomer spine system. The chair is also equipped with a weight sensing mechanism which adjusts the recline resistance automatically according to the user's weight.