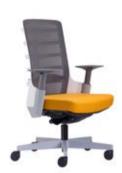

## **Sense and Flexibility**

Our spine is one of the most important part of our body that gives us structure and support. It plays a vital role to enable us to perform simple tasks like standing up and sitting upright. Spinelly's inspiration comes from the structure of the human vertebrae. The idea is to create a chair that simulates the support of the spine. Spinelly is available in two colours, black for a polished and sleek look, white for a fun and edgy office setting.

Our aim is to create a back that moves with you. Spinelly's flexible back allows for active seating. This is achieved through a unique rib design in conjunction with an elastomer spine system. The chair is also equipped with a weight sensing mechanism which adjusts the recline resistance automatically according to the user's weight.