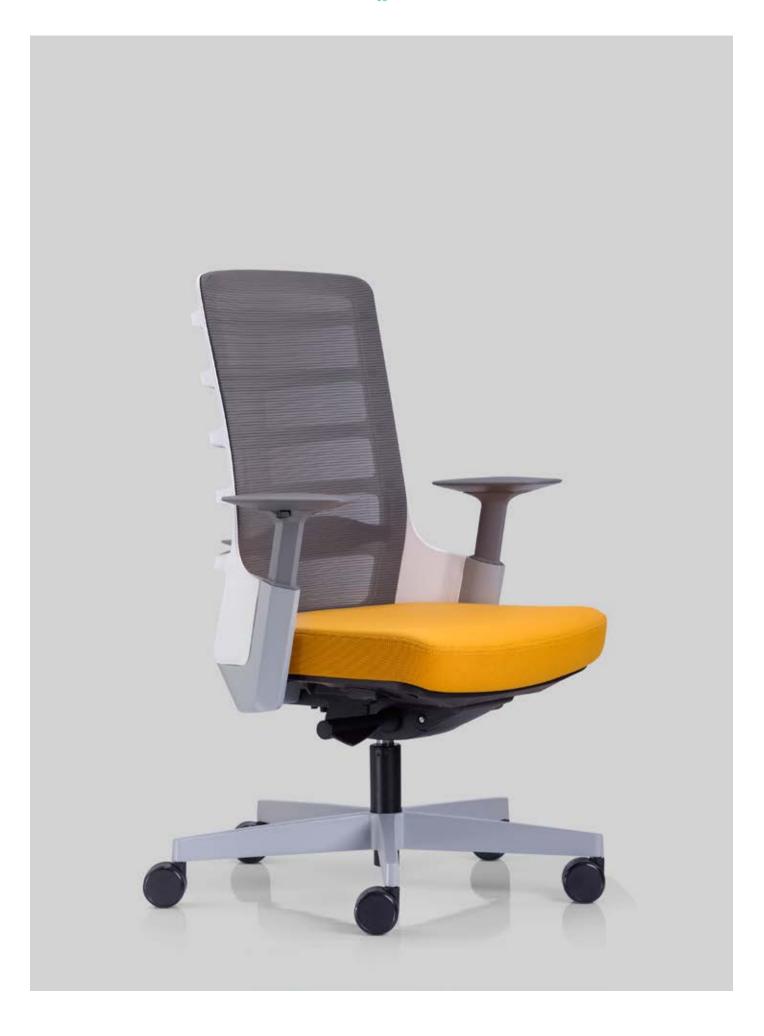

## **Sense and Flexibility**

Our spine is one of the most important part of our body that gives us structure and support. It plays a vital role to enable us to perform simple tasks like standing up and sitting upright. Spinelly's inspiration comes from the structure of the human vertebrae. The idea is to create a chair that simulates the support of the spine. Spinelly is available in two colours, black for a polished and sleek look, white for a fun and edgy office setting.

Our aim is to create a back that moves with you. Spinelly's flexible back allows for active seating. This is achieved through a unique rib design in conjunction with an elastomer spine system. The chair is also equipped with a weight sensing mechanism which adjusts the recline resistance automatically according to the user's weight.

## Seat

Depth-adjustable for a range of 60mm.Polypropylene (100% recyclable) shell in black colour. Fabric or leather upholstery over moulded polyurethane foam.

## Base

695mm diameter diecast aluminum (100% recyclable) in polished finish or matt silver epoxy-coating option.

## Castor

65mm diameter dual-wheel in black Nylon.

Spinelly

09