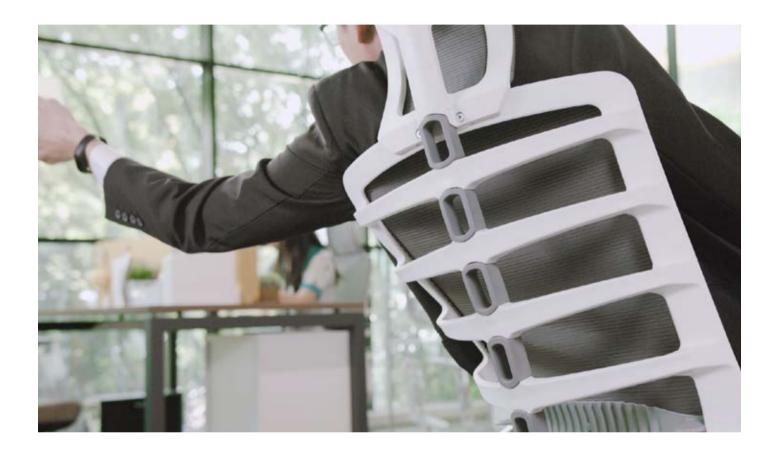

Our aim is to create a back that moves with you. Spinelly's flexible back allows for active seating. This is achieved through a unique rib design in conjunction with an elastomer spine system. The chair is also equipped with a weight sensing mechanism which adjusts the recline resistance automatically according to the user's weight.