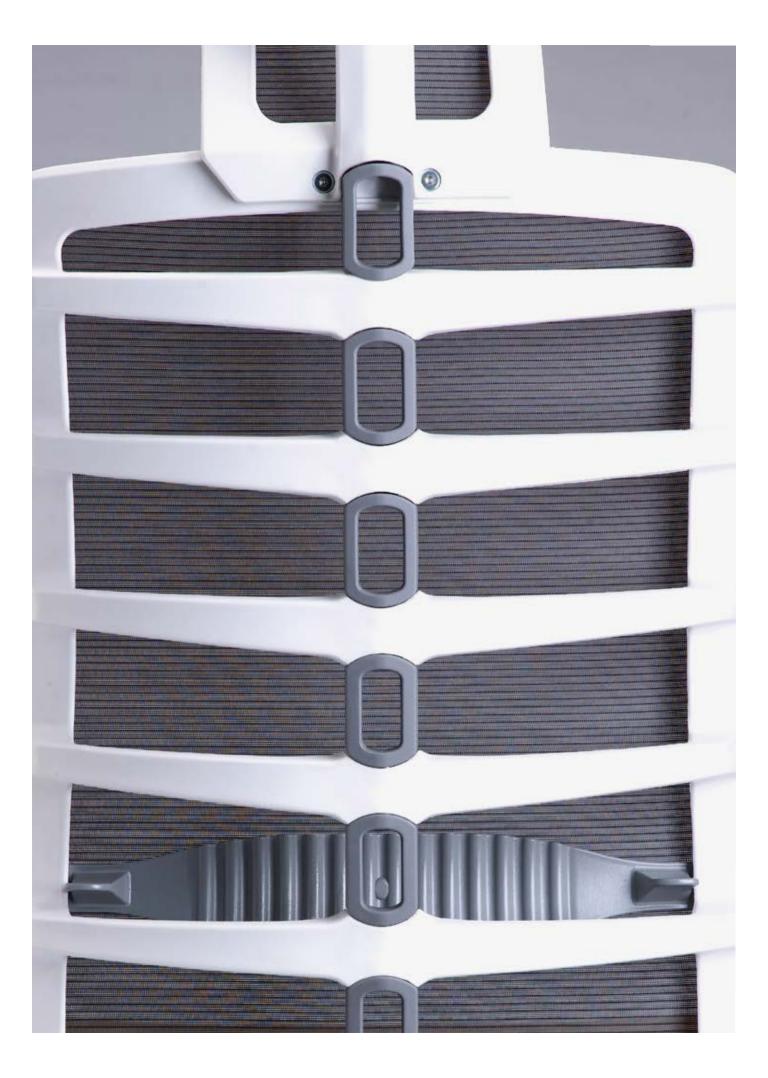

#### **Backrest**

Height-adjustable lumbar support with a range of 55mm.Polypropylene (100% recyclable) frame in black or white colour option. Spinal joints of thermoplastic elastomer in grey colour. Polyelastomer/Nylon/ Polyester mesh in Jet grey colour